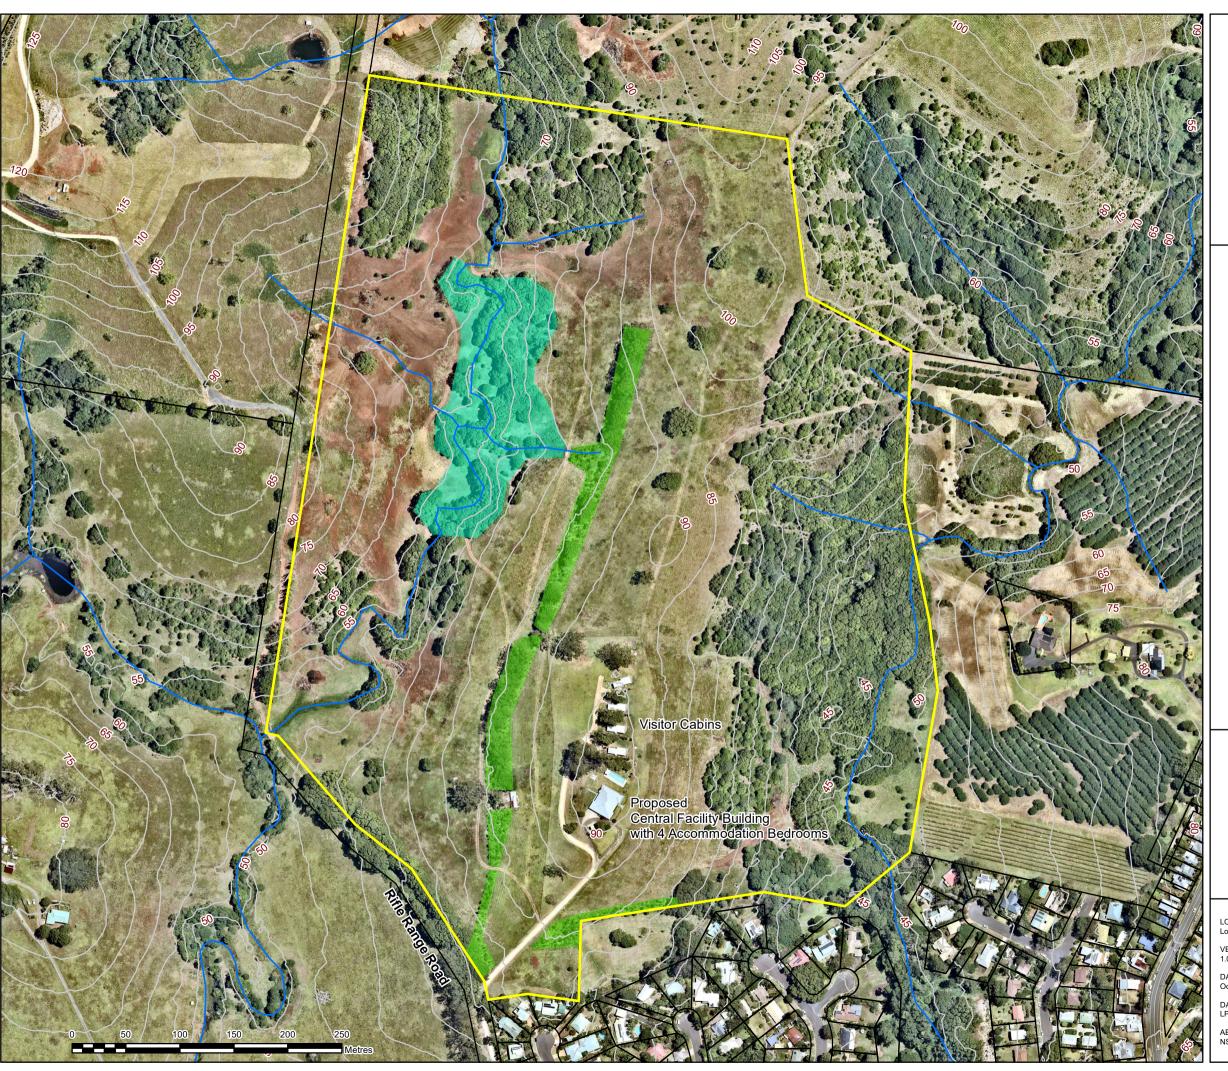

# Lot 39 DP 625255 75 Rifle Range Road **Bangalow**

Illustration: Vegetation Management Plan (Draft)

Environmental Management Zones (EMZ)

Cadastre

Mapped Watercourse

Contour (5m)

Implemented EEMP (10.2017.360.1)

Western Creek Central EMZ (2.0 ha)

## SUMMARY OF ECOLOGICAL WORKS

4 Visitor Bedrooms x 900 tree plantings = 3,600 tree plantings and/or equivalent works

Riparian Rainforest Plantings 2,500 plants sourced from local nurseries 2 - 4 m average spacing Total Area = 1.5 ha

Weed Management / Bush Regeneration 500 equivalent tree plantings as weed eradication and control, primarily Camphor Laurel and Small-leaved Privet Total Area = 1 ha

700 equivalent tree plantings as 700m of fencing - Provision for wildlife movement through fencing however restrict cattle access